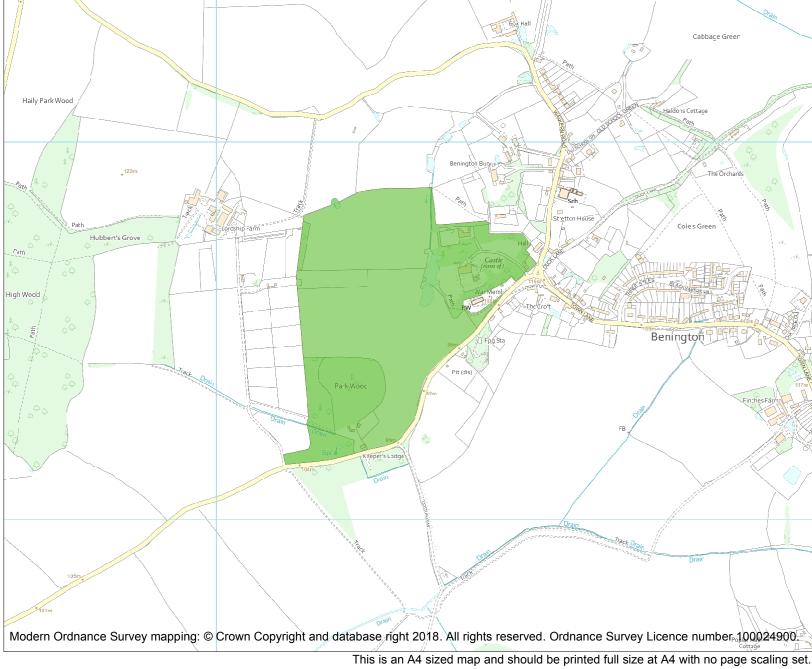

| Heritage Category: |                    |                 |  |
|--------------------|--------------------|-----------------|--|
|                    |                    | Park and Garden |  |
| List Entry No :    |                    | 1000907         |  |
| Grade:             |                    | II              |  |
| County:            | Hertfordshire      |                 |  |
| District:          | East Hertfordshire |                 |  |
| Parish:            | Benington          |                 |  |
|                    |                    |                 |  |
|                    |                    |                 |  |

Each official record of a registered garden or other land contains a map. The map here has been translated from the official map and that process may have introduced inaccuracies. Copies of maps that form part of the official record can be obtained from Historic England.

This map was delivered electronically and when printed may not be to scale and may be subject to distortions. The map and grid references are for identification purposes only and must be read in conjunction with other information in the record.

| List Entry NGR: | TL2928923534 |
|-----------------|--------------|
| Map Scale:      | 1:10000      |
| Print Date:     | 22 July 2024 |

Name: BENINGTON LORDSHIP